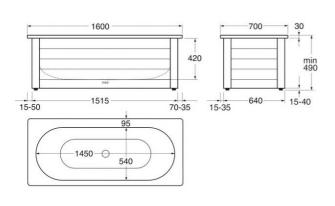

# Bathtub without panels Duo -1600x700

### **Product features**

- Two sloped head ends, suitable for two people
- Premium quality titanium alloy steel
- Compatible with front frame