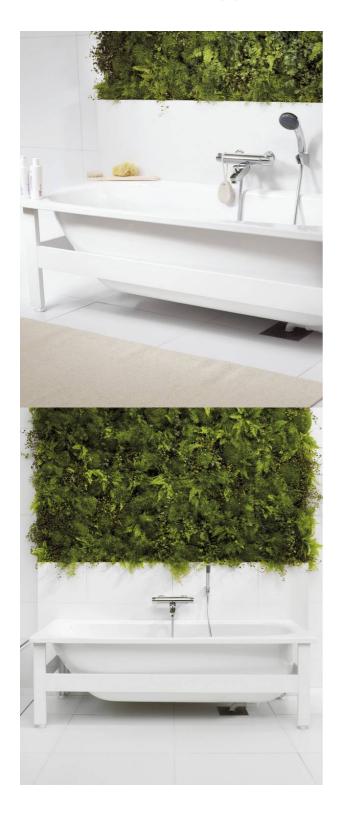

# Bathtub without panels - 1570x700

Bathtub without support frame, with Glazeplus

# **Assembling & Care**

Front panel is assembled to a frame. The frame is adjusted horizontally with the adjustable feet. The bathtub, which is equipped with damping/friction material under the corner, is lowered into the frame. The plastic drainpipe is cut and connected to the floor drain. Installation instructions are included.