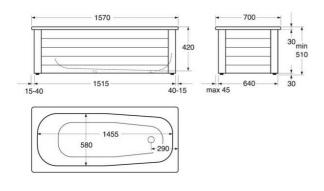

# Jokumentet skapat den 2024-05-02

# Bathtub without panels Standard - 1570x700



# With Glazeplus



### **Product features**

- Standard bathtub for replacement/update
- · Premium quality titanium alloy steel
- · Compatible with front frame

### Article number etc.

RSK-nr: ART-nr: EAN-nr: GB2115700113

Packaging L: 0,00 x W: 0,00 x H: 0,00 mm. Weight: 0,00 kg

### **Energy labeling and certifications**

- The product follows AMA recommendations & SS-EN 232
- CE approved



## **Assembling & Care**

Bath panel for full or half bath panel delivered with end panels preinstalled. Front panel and concealed profile are then assembled into a frame. The frame is adjusted horizontally with the adjustable feet. The bathtub, which is equipped with damping/friction material under the corners, is lowered into the frame. The plastic drainpipe is cut and connected to the floor drain. Installation in