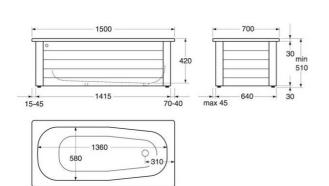

## Bathtub without panels Standard - 1500x700

With anti-slip treatment

### **Assembling & Care**

Bath panel for full or half bath panel delivered with end panels preinstalled. Front panel and concealed profile are then assembled into a frame. The frame is adjusted horizontally with the adjustable feet. The bathtub, which is equipped with damping/friction material under the corners, is lowered into the frame. The plastic drainpipe is cut and connected to the floor drain. Installation instructions are included.