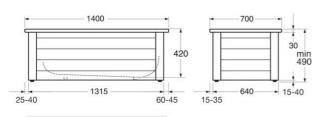

# Bathtub without panels Standard - 1400x700



With Glazeplus

### **Product features**







- Glazeplus can be added for fast and environmentally friendly cleaning
- · Premium quality titanium alloy steel
- · Compatible with front frame

#### Article number etc.

RSK-nr:

ART-nr: GB2114000113 EAN-nr: 7391530072517

Packaging L: 0,00 x W: 0,00 x H: 0,00 mm. Weight: 0,00 kg

## **Energy labeling and certifications**



## **Assembling & Care**

Bath panel for full or half Bath panel delivered with end panels preinstalled. Panel and concealed profile are then assembled into a frame. The frame is adjusted horizontally with the adjustable feet. The bathtub, which is equipped with damping/friction material under