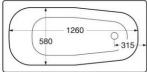

# Bathtub without panels Standard - 1400x700



With Glazeplus

### **Product features**







- Glazeplus can be added for fast and environmentally friendly cleaning
- · Premium quality titanium alloy steel
- · Compatible with front frame

#### Article number etc.

RSK-nr:

ART-nr: GB2114000113 EAN-nr: 7391530072517

Packaging L: 0,00 x W: 0,00 x H: 0,00 mm. Weight: 0,00 kg

## **Energy labeling and certifications**



## **Assembling & Care**

Bath panel for full or half Bath panel delivered with end panels preinstalled. Panel and concealed profile are then assembled into a frame. The frame is adjusted horizontally with the adjustable feet. The bathtub, which is equipped with damping/friction material under