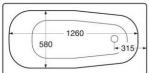

## Bathtub without panels Standard - 1400x700

#### With hole for two grab bars

### Product features

- · With hole for grab bar for improved safety
- Premium quality titanium alloy steel
- · Compatible with front frame