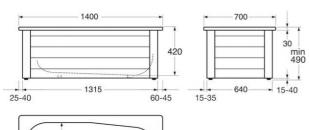

## Bathtub without panels Standard - 1400x700

### Product features

- · With hole for grab bar for improved safety
- Premium quality titanium alloy steel
- · Compatible with front frame