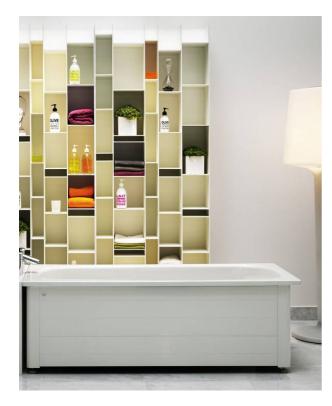

# Bathtub with panels Standard - 1300x700

## With full panel, white

#### **Product features**

- Adjustable feet, tub is stable even on uneven floors
- Premium quality titanium alloy steel
- Complete with bath panel, installed bottom valve and drainage tube