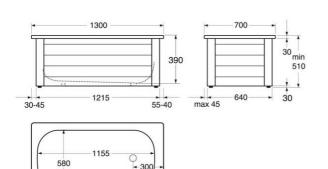

# Bathtub with panels Standard - 1300x700



## With full panel, white





#### **Product features**

- Adjustable feet, tub is stable even on uneven floors
- Premium quality titanium alloy steel
- Complete with bath panel, installed bottom valve and drainage tube

#### Article number etc.



• The product follows AMA recommendations & SS-EN 232.



### Assembling & Care

Front frame for full bath panel delivered with end panels preinstalled. Panel and concealed profile are then assembled into a frame. The frame is adjusted horizontally with the adjustable feet. The bathtub, which is equipped with damping/friction material under the corners, is lowered into the frame. The plastic drainpipe is cut and connected to the floor drain. Installation instructions are included.

Villeroy & Boch Gustavsberg AB / Box 400, 134 29 Gustavsberg, Sweden / Tel: +46 (0) 8-570 39