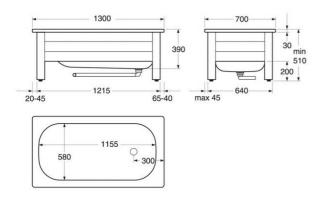

# Bathtub with panels Standard - 1300x700

With half panel, white

#### **Product features**

- · Adjustable feet, tub is stable even on uneven floors
- · Premium quality titanium alloy steel
- Complete with bath panel, installed bottom valve and drainage tube

#### Article number etc.

RSK-nr:

ART-nr: GB211300601301 EAN-nr:

Packaging

L: 2040,00 x W: 950,00 x H: 220,00 mm.

Weight: 80,00 kg