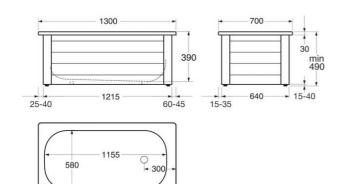

# Bathtub without panels Standard - 1300x700

With Glazeplus

# **Assembling & Care**

Bath panel for full or half Bath panel delivered with end panels preinstalled. Panel and concealed profile are then assembled into a frame. The frame is adjusted horizontally with the adjustable feet. The bathtub, which is equipped with damping/friction material under