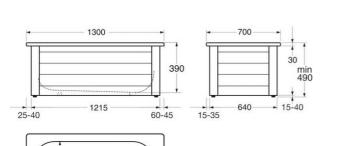

# Bathtub without panels Standard - 1300x700

## With anti-slip treatment

1155

580

9

300

**Product features** 

- · With anti-slip treatment on bottom for increased safety
- Premium quality titanium alloy steel
- Compatible with front frame