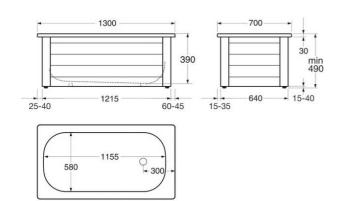

# Jokumentet skapat den 2024-05-02

# Bathtub without panels Standard - 1300x700



With holes for two grab bars

### **Product features**





- · Holes for grab bar for increased safety
- Premium quality titanium alloy steel
- · Compatible with front frame

### Article number etc.

RSK-nr:

ART-nr: GB2113000111 EAN-nr: 7391530072470

Packaging L: 0,00 x W: 0,00 x H: 0,00 mm. Weight: 0,00 kg

## **Energy labeling and certifications**

• The product follows AMA recommendations, as well as EN 232.



# **Assembling & Care**

Bath panel for full or half Bath panel delivered with end panels preinstalled. Panel and concealed profile are then assembled into a frame. The frame is adjusted horizontally with the adjustable feet. The bathtub, which is equipped with damping/friction material under