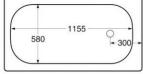

# Bathtub without panels Standard - 1300x700

With anti-slip treatment and holes for two grab bars