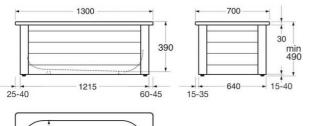

# Bathtub without panels Standard - 1300x700

With anti-slip treatment and holes for two grab bars