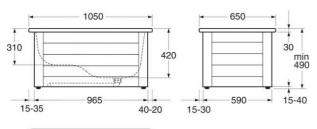

# Sit bath - 1050x650

### **Assembling & Care**

Bath panel for full or half Bath panel delivered with end panels preinstalled. Panel and concealed profile are then assembled into a frame. The frame is adjusted horizontally with the adjustable feet. The bathtub, which is equipped with damping/friction material under