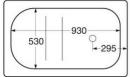

# Sit bath - 1050x650

# With non-slip treatment and holes for two grab bars



#### **Product features**









- Sit bath with elevated sitting surface
- · Premium quality titanium alloy steel
- · Compatible with front frame

#### Article number etc.

RSK-nr:

ART-nr: GB2110510110 EAN-nr: 7391530072814

Packaging L: 0,00 x W: 0,00 x H: 0,00 mm. Weight: 0,00 kg

## **Energy labeling and certifications**



### **Assembling & Care**

Bath panel for full or half Bath panel delivered with end panels preinstalled. Panel and concealed profile are then assembled into a frame. The frame is adjusted horizontally with the adjustable feet. The bathtub, which is equipped with damping/friction material under