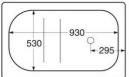

# Sit bath - 1050x650







#### **Product features**

- · Sit bath with elevated sitting surface
- · Premium quality titanium alloy steel
- · Compatible with front frame

#### Article number etc.

RSK-nr:

GB2110510100

EAN-nr: 4038565003866

Packaging L: 0,00 x W: 0,00 x H: 0,00 mm. Weight: 0,00 kg

### **Energy labeling and certifications**

• The product follows AMA recommendations, as well as SS-EN 232.







## **Assembling & Care**

Bath panel for full or half Bath panel delivered with end panels preinstalled. Panel and concealed profile are then assembled into a frame. The frame is adjusted horizontally with the adjustable feet. The bathtub, which is equipped with damping/friction material under