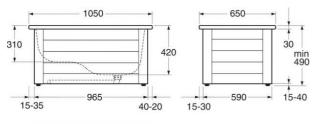

# Sit bath - 1050x650







#### **Product features**

- · Sit bath with elevated sitting surface
- · Premium quality titanium alloy steel
- · Compatible with front frame

#### Article number etc.

RSK-nr:

GB2110510100

EAN-nr: 4038565003866

Packaging L: 0,00 x W: 0,00 x H: 0,00 mm. Weight: 0,00 kg

### **Energy labeling and certifications**

• The product follows AMA recommendations, as well as SS-EN 232.







## **Assembling & Care**

Bath panel for full or half Bath panel delivered with end panels preinstalled. Panel and concealed profile are then assembled into a frame. The frame is adjusted horizontally with the adjustable feet. The bathtub, which is equipped with damping/friction material under