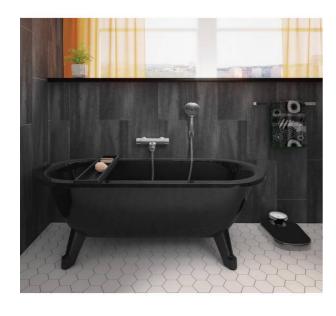

# Freestanding bathtub Duo - 1680x730

Black, with Glazeplus, without feet

#### **Product features**

- · Two sloped head ends, suitable for two people
- Premium quality titanium alloy steel
- · Adjustable feet the tub is stable even on uneven floors