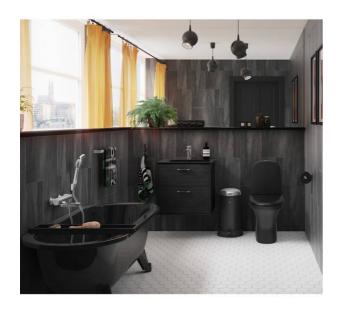

# Freestanding bathtub Duo - 1680x730

Black, with Glazeplus, without feet

#### **Product features**

- · Two sloped head ends, suitable for two people
- Premium quality titanium alloy steel
- · Adjustable feet the tub is stable even on uneven floors