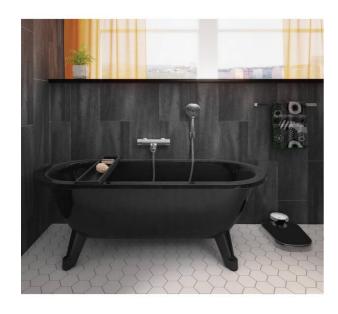

## Freestanding bathtub Duo - 1680x730

Black, with anti-slip treatment, without feet

- · Two sloped head ends, suitable for two people
- · Premium quality titanium alloy steel
- · Adjustable feet the tub is stable even on uneven floors