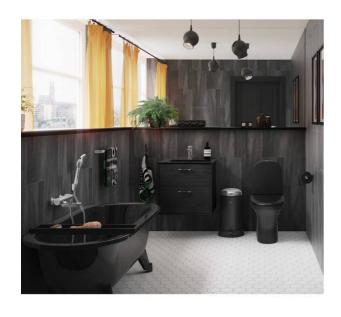

## Freestanding bathtub Duo - 1680x730

Black, with anti-slip treatment, without feet

- · Two sloped head ends, suitable for two people
- · Premium quality titanium alloy steel
- · Adjustable feet the tub is stable even on uneven floors