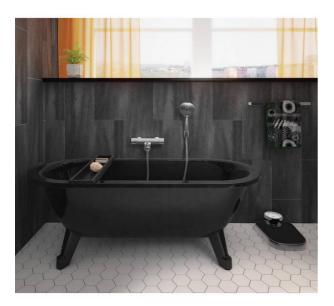

# Freestanding bathtub Duo - 1680x730

Black, without feet

### Product features

- Two sloped head ends, suitable for two people
- Premium quality titanium alloy steel
- Adjustable feet the tub is stable even on uneven floors