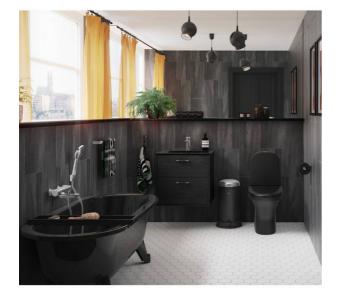

# Freestanding bathtub Duo - 1680x730

Black, without feet

### Product features

- Two sloped head ends, suitable for two people
- Premium quality titanium alloy steel
- Adjustable feet the tub is stable even on uneven floors