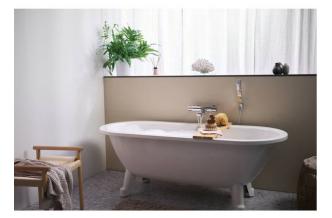

# Freestanding bathtub Duo -1680x730

White, with anti-slip treatment, with white feet

### **Product features**

- · Two sloped head ends, suitable for two people
- Premium quality titanium alloy steel
- · Adjustable feet the tub is stable even on uneven floors