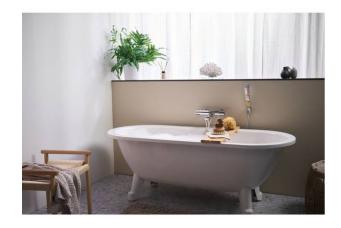

## Freestanding bathtub Duo -1680x730

White, without feet

- · Two sloped head ends, suitable for two people
- · Premium quality titanium alloy steel
- · Adjustable feet the tub is stable even on uneven floors