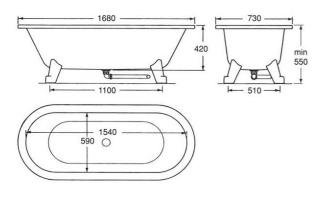

## Freestanding bathtub Duo -1680x730

White, without feet

- · Two sloped head ends, suitable for two people
- · Premium quality titanium alloy steel
- · Adjustable feet the tub is stable even on uneven floors

## Article number etc.

RSK-nr:

ART-nr: GB2063680001 EAN-nr: 4038565006751

Packaging L: 1700,00 x W: 750,00 x H: 490,00 mm. Weight: 57,50 kg

## **Assembling & Care**

The four feet are mounted with two bolts on the welded brackets on the bottom of the tub. The plastic drainpipe is cut and connected to the floor drain. Level the bathtub horizontally with the adjustable feet (adjustable to 25 mm).