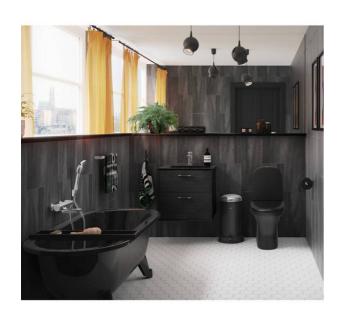

# Freestanding bathtub Duo - 1580x680

Black, with Glazeplus, without feet

#### **Product features**

- · Two sloped head ends, suitable for two people
- · Premium quality titanium alloy steel
- · Adjustable feet the tub is stable even on uneven floors