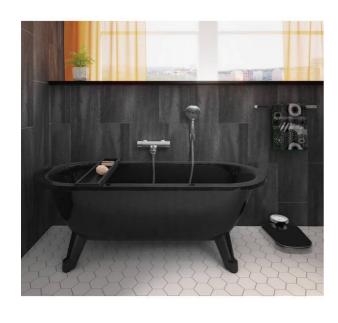

# Freestanding bathtub Duo - 1580x680

Black, with Glazeplus, without feet

#### **Product features**

- · Two sloped head ends, suitable for two people
- · Premium quality titanium alloy steel
- · Adjustable feet the tub is stable even on uneven floors