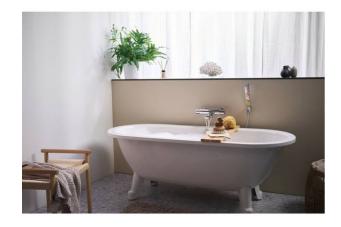

# Freestanding bathtub Duo - 1580x680

White, with Glazeplus, with white feet

# Product features

- · Two sloped head ends, suitable for two people
- Premium quality titanium alloy steel
- · Adjustable feet the tub is stable even on uneven floors