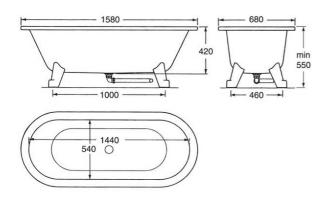

# Freestanding bathtub Duo - 1580x680

White, with Glazeplus, with white feet

# Product features

- · Two sloped head ends, suitable for two people
- Premium quality titanium alloy steel
- · Adjustable feet the tub is stable even on uneven floors

## **Assembling & Care**

The four feet are mounted with two bolts on the welded brackets on the bottom of the tub. The plastic drainpipe is cut and connected to the floor drain. Level the bathtub horizontally with the adjustable feet (adjustable to 25 mm).