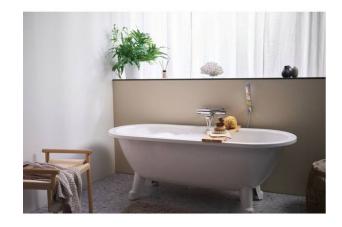

# Freestanding bathtub Duo - 1580x680

White, with anti-slip treatment, with white feet

### **Product features**

- Two sloped head ends, suitable for two people
- Premium quality titanium alloy steel
- · Adjustable feet the tub is stable even on uneven floors