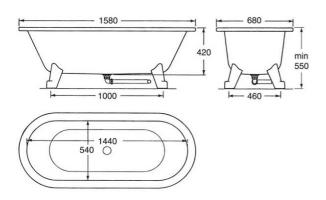

# Freestanding bathtub Duo - 1580x680

White, with anti-slip treatment, with white feet

## **Assembling & Care**

The four feet are mounted with two bolts on the welded brackets on the bottom of the tub. The plastic drainpipe is cut and connected to the floor drain. Level the bathtub horizontally with the adjustable feet (adjustable to 25 mm).