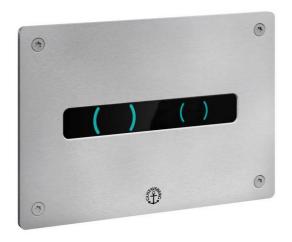

# Flush button for fixture XS - sensor controlled wall control panel, vandal proof

Dual flush, stainless steel, vandal proof

### **Product features**

- · Touch free flush
- · Manufactured in stainless steel for public environments
- · Select your settings with the accompanying app