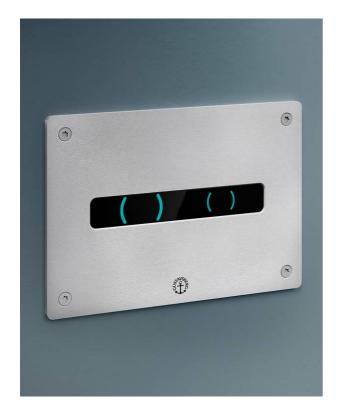

# Flush button for fixture XS - sensor controlled wall control panel, vandal proof

Dual flush, stainless steel, vandal proof

### **Product features**

- · Touch free flush
- · Manufactured in stainless steel for public environments
- · Select your settings with the accompanying app