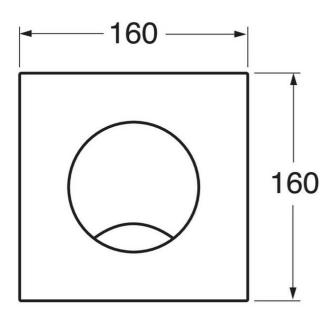

## Flush button for fixture XS wall control panel, round

Single flush, polished chrome

### **Product features**

- Manufactured in plastic with a polished chrome surface
- For front installation on Triomont XS
- Available in different colours and materials