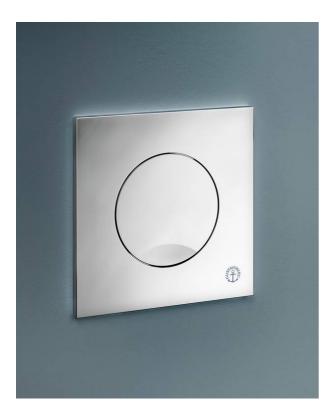

## Flush button for fixture XS wall control panel, round

Single flush, polished chrome

### **Product features**

- Manufactured in plastic with a polished chrome surface
- For front installation on Triomont XS
- Available in different colours and materials