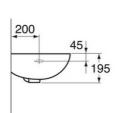

# Small bathroom sink Logic 7327 98 - for bolt mounting in corner

Corner model

### **Product features**

- · Small model, suitable for tight spaces
- For bolt mounting

## Assembling & Care

Mounted with bolts directly against the wall. Special nuts with integrated washers included, M12, but not bolts. Bolt projection from finished wall must be 35 ± 1 mm.

Villeroy & Boch Gustavsberg AB / Box 400, 134 29 Gustavsberg, Sweden / Tel: +46 (0) 8-570 391 00 | Fax +46 8 570 320 36 /