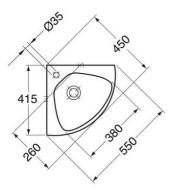

# Small bathroom sink Logic 7327 98 - for bolt mounting in corner

Corner model

### **Product features**

- · Small model, suitable for tight spaces
- For bolt mounting

## Assembling & Care

Mounted with bolts directly against the wall. Special nuts with integrated washers included, M12, but not bolts. Bolt projection from finished wall must be 35 ± 1 mm.

Villeroy & Boch Gustavsberg AB / Box 400, 134 29 Gustavsberg, Sweden / Tel: +46 (0) 8-570 391 00 | Fax +46 8 570 320 36 /