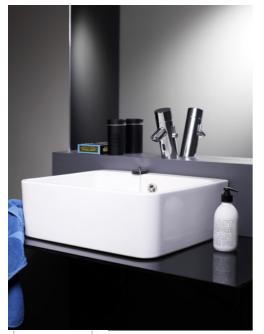

# Bathroom sink 6322 99 - 60 cm

#### **Product features**

- Retro design
- Intended for wall-mounted faucet

### Assembling & Care

Mounted resting by self-weight on countertop, can be adhered with bathroom silicon. The rear edge of the basin is level but unglazed, intended to be installed as non-visible surface. Can also be mounted on brackets; these are not provided by Villeroy & Boch Gustavsberg AB.