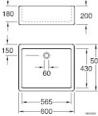

# Bathroom sink 6322 99 - 60 cm

#### Article number etc.

RSK-nr:

ART-nr: GB1563229901 EAN-nr: 7391530048642

Packaging L: 600,00 x W: 520,00 x H: 210,00 mm. Weight: 40,00 kg