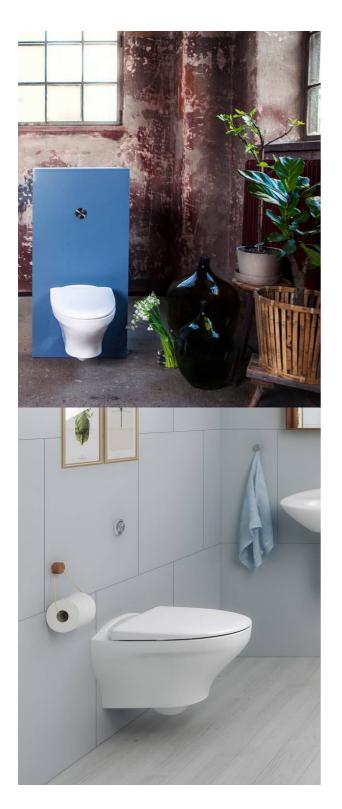

# Wall hung toilet Estetic 8330 - Hygienic Flush

Soft Close/Quick Release seat, Ceramicplus, black

### Product features

Suprafix

Hygienic

Quick release Soft close

- Organic design with easy-to-clean surfaces
- · Hygienic Flush: open flush rim for easier cleaning
- Suprafix: concealed wall fixture for neater installation and simpler cleaning