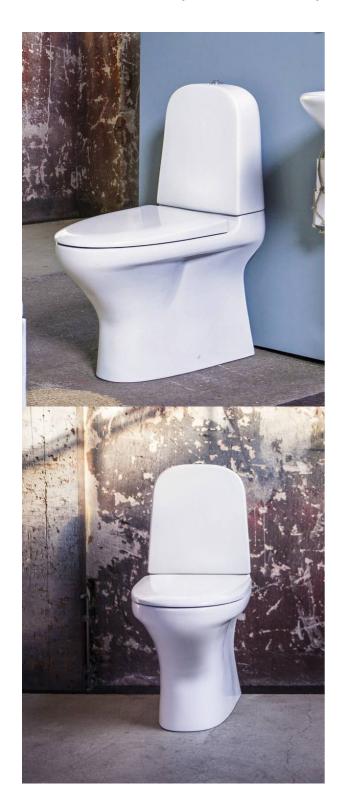

# Toilet Estetic 8300 - hidden S/P-trap, Hygienic Flush

Dual flush 2/4L, SC/QR seat, C+

### **Product features**

Hygienic flush

No room for dirt

Soft close

Quick release

- Organic design with easy-to-clean surfaces
- · Hygienic Flush: open flush rim for easier cleaning
- · Ceramicplus: quick & eco-friendly cleaning