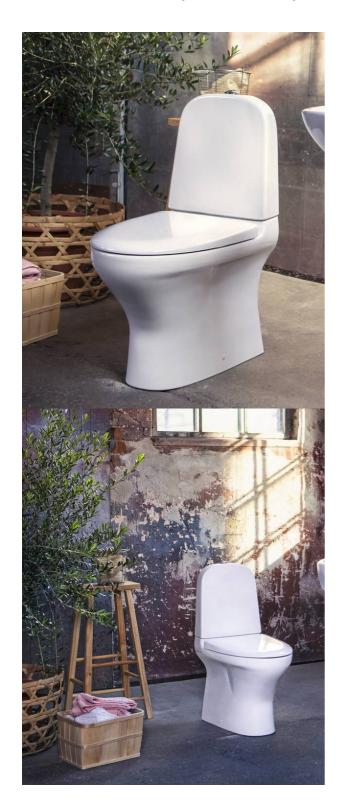

# Toilet Estetic 8300 - concealed S/P-trap, Hygienic Flush

Dual flush 2/4L, hard seat, Ceramicplus, white

### **Product features**

Hygienic flush

No room for dirt

- · Organic design with easy-to-clean surfaces
- · Hygienic Flush: open flush rim for easier cleaning
- · Ceramicplus: quick & eco-friendly cleaning