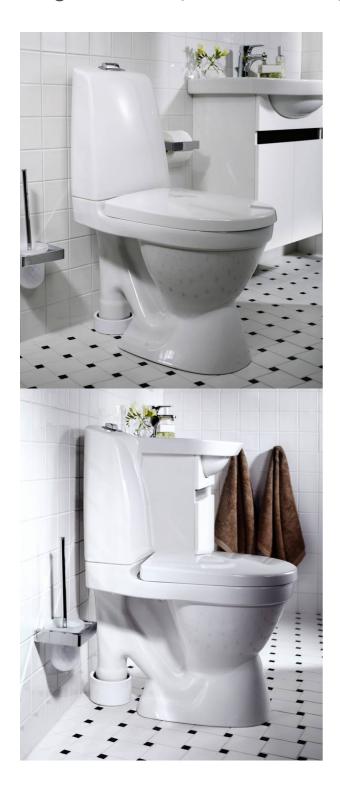

# Toilet Nautic 5591 - exposed S-trap, large footprint

Single flush 6 L, standard seat, Ceramicplus.

### **Product features**

Hygienic flush

- · Easy-to-clean and minimalist design
- · Ceramicplus: fast & environmentally friendly cleaning
- · Large footprint: covers marks left by old toilet.

## **Assembling & Care**

Floor mounting with four stainless screws and plastic covers. The rounded tank and small outer dimensions also make it suitable for corner placement. Intended primarily as a replacement model during renovation without stack and/or floor replacement. The large footprint covers