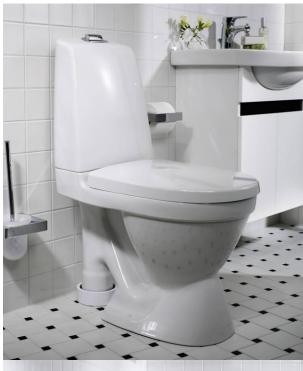

# Toilet Nautic 5591 - exposed S-trap, large footprint

Single flush 4 L, Soft Close/Quick Release seat, Ceramicplus

### **Product features**

Quick release

Soft close

- · Easy-to-clean and minimalist design
- · Ceramicplus: fast & environmentally friendly cleaning
- · Large footprint: covers marks left by old toilet

# **Assembling & Care**

Floor mounting with four stainless screws and plastic covers. The rounded tank and small outer dimensions also make it suitable for corner placement. Intended primarily as a replacement model during renovation without stack and/or floor replacement. The large footprint covers marks left by old toilet. See included installation guide.