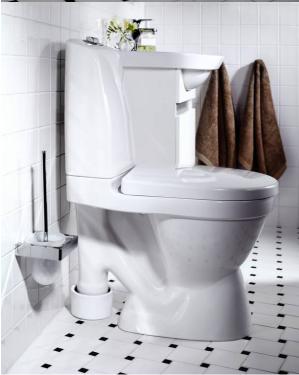

# Toilet Nautic 5591 - exposed S-trap, large footprint

Single flush 4 L, Soft Close/Quick Release seat, Ceramicplus

### **Product features**

Quick release

Soft close

- · Easy-to-clean and minimalist design
- · Ceramicplus: fast & environmentally friendly cleaning
- · Large footprint: covers marks left by old toilet

# **Assembling & Care**

Floor mounting with four stainless screws and plastic covers. The rounded tank and small outer dimensions also make it suitable for corner placement. Intended primarily as a replacement model during renovation without stack and/or floor replacement. The large footprint covers marks left by old toilet. See included installation guide.