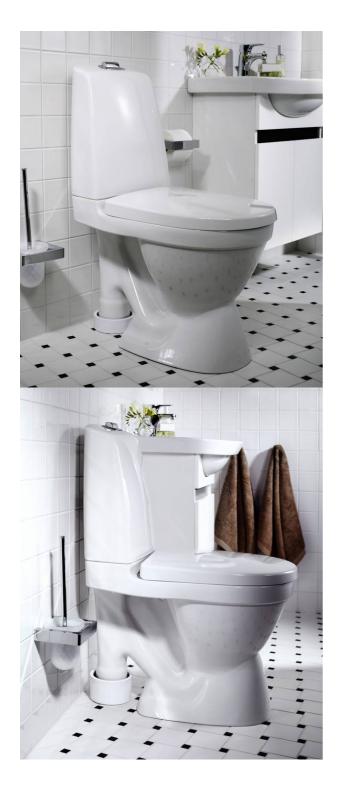

# Toilet Nautic 5591 - exposed S-trap, large footprint

Dual flush 3/6 L, without seat, Ceramicplus

### **Product features**

Hygienic flush

- Easy-to-clean and minimalist design
- · Ceramicplus: fast & environmentally friendly cleaning
- · Large footprint: covers marks left by old toilet.

## **Assembling & Care**

Floor mounting with four stainless screws and plastic covers. The rounded tank and small outer dimensions also make it suitable for corner placement. Intended primarily as a replacement model during renovation without stack and/or floor replacement. The large footprint covers