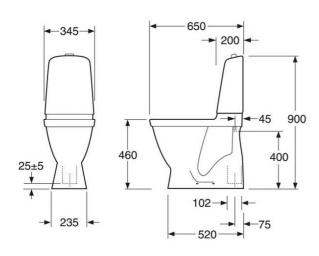

## Assembling & Care

Floor mounting with four stainless screws and plastic covers. Alternative floor installation with glue. The rounded tank and small outer dimensions also make it suitable for corner placement. See included installation guide. Mounting hardware included.