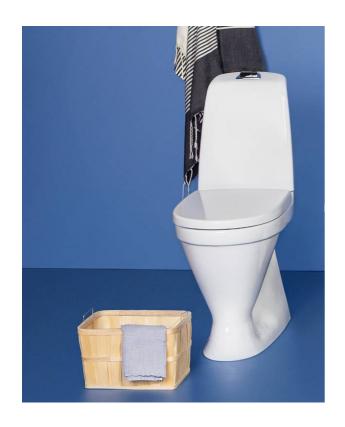

# Toilet Nautic 5546 - S-trap, high model

Dual flush 4/2 L, without seat, Ceramicplus

#### **Product features**

Hygienic flush

- · Easy-to-clean and minimalist design
- · Ceramicplus: fast & environmentally friendly cleaning
- · Elevated seat height for greater comfort

## Assembling & Care

Floor mounting with four stainless screws and plastic covers. Alternative floor installation with glue. The rounded tank and small outer dimensions also make it suitable for corner placement. See included installation guide. Mounting hardware included.