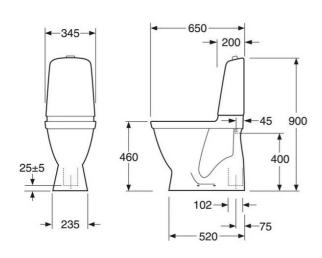

## Energy labeling and certifications

 The product follows AMA recommendations, SS-EN 33 dimensioning and SS-EN 997 functionComplies with Safe Water installation requirementsCE approved

### Assembling & Care

Floor mounting with four stainless screws and plastic covers. Alternative floor installation with glue. The rounded tank and small outer dimensions also make it suitable for corner placement. See included installation guide. Mounting hardware included.