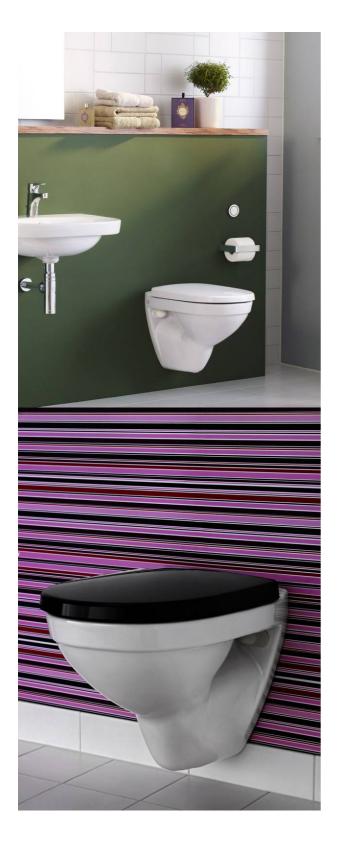

# Wall hung toilet Nautic 5530

Without seat, C+

### **Product features**

- · Works with our Triomont fixtures
- · Ceramicplus: fast & environmentally friendly cleaning
- Flexible bolt spacing c-c 180/230 mm

# Assembling & Care

Intended for installation with our Triomont fixtures. Mounted with bolts directly on the wall. Washers, bushings and nuts (M12) included, but not bolts (included with Triomont fixture). Bolt projection from finished wall must be 60 ± 2 mm. See included installation instructions.