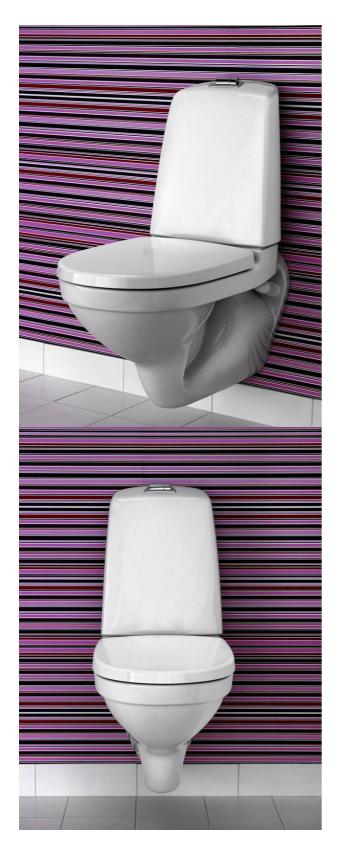

# Wall hung toilet Nautic 5522 - with tank

### **Product features**

- Easy-to-clean and minimalist design
- Space behind tank for easier cleaning
- Ergonomically elevated flush button

## Assembling & Care

Mounted with bolts directly on the wall. Washers, bushings and nuts included (M12) but not bolts. Bolt projection from finished wall must be 60 Å $\pm$  2 mm. Rubber bellows for waste pipe connection included. See included installation guide and mounting