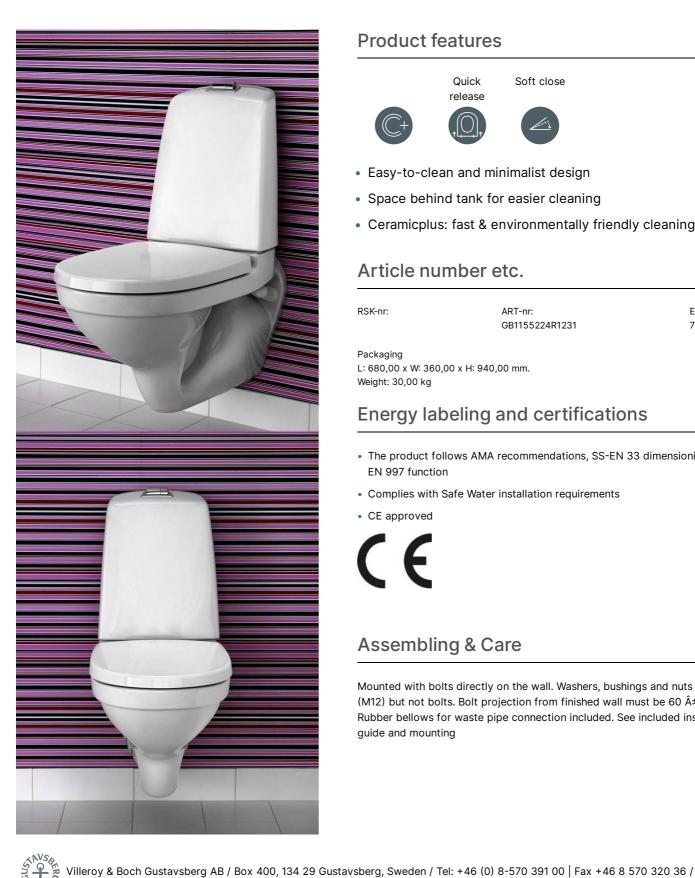

# Wall hung toilet Nautic 5522 with tank

Single flush 4 L, Soft Close/Quick Release seat, Ceramicplus

#### Product features

- Easy-to-clean and minimalist design
- · Space behind tank for easier cleaning
- · Ceramicplus: fast & environmentally friendly cleaning