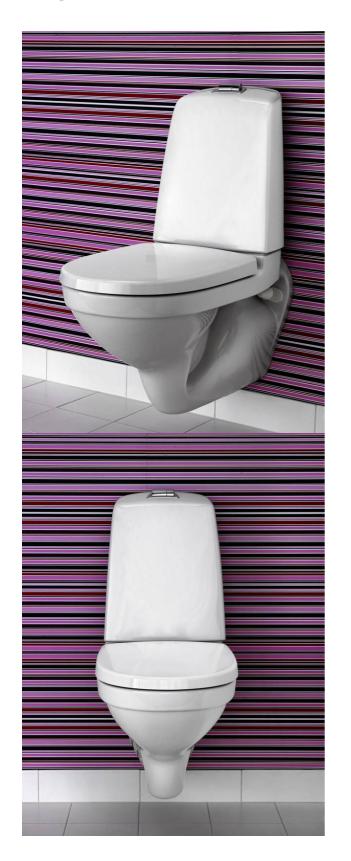

## Wall hung toilet Nautic 5522 - with tank

Single-flush 4 L, standard seat

#### **Product features**

- · Easy-to-clean and minimalist design
- · Space behind tank for easier cleaning
- Ergonomically elevated flush button

### **Assembling & Care**

Mounted with bolts directly on the wall. Washers, bushings and nuts included (M12) but not bolts. Bolt projection from finished wall must be 60  $\rm \^{A}\pm~2$  mm. Rubber bellows for waste pipe connection included. See included installation guide and mounting