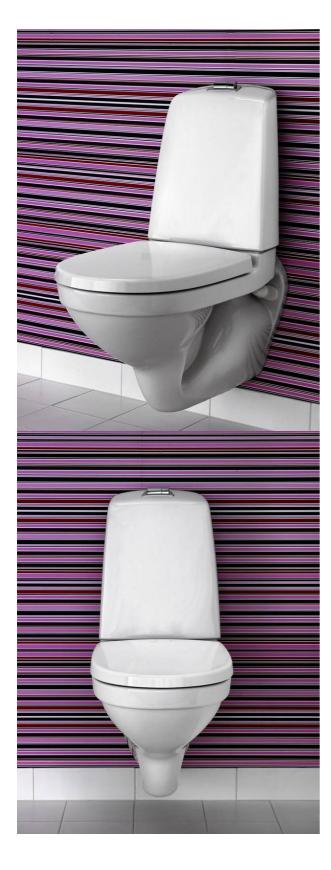

# Wall hung toilet Nautic 5522 - with tank

Dual flush 3/6 L, without seat, Ceramicplus

### **Product features**

- Easy-to-clean and minimalist design
- Space behind tank for easier cleaning
- Ceramicplus: fast & environmentally friendly cleaning

## Assembling & Care

Mounted with bolts directly on the wall. Washers, bushings and nuts included (M12) but not bolts. Bolt projection from finished wall must be 60 Å $\pm$  2 mm. Rubber bellows for waste pipe connection included. See included installation guide and mounting