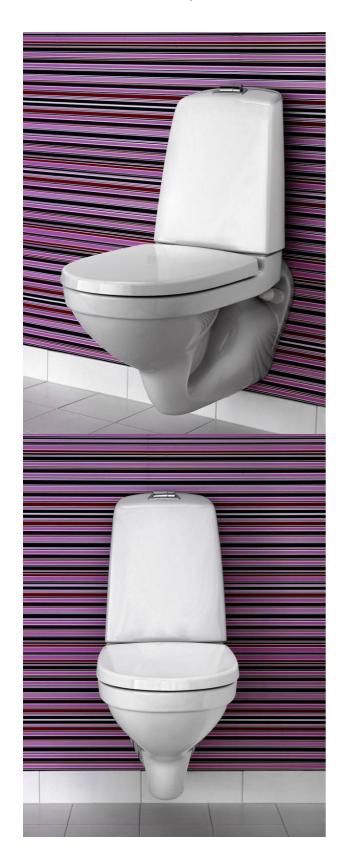

# Wall hung toilet Nautic 5522 - with tank

Dual flush 3/6 L, without seat

### **Product features**

- · Easy-to-clean and minimalist design
- · Space behind tank for easier cleaning
- Ergonomically elevated flush button

# **Assembling & Care**

Mounted with bolts directly on the wall. Washers, bushings and nuts included (M12) but not bolts. Bolt projection from finished wall must be 60  ${\rm \hat{A}}\pm$  2 mm. Rubber bellows for waste pipe connection included. See included installation guide and mounting