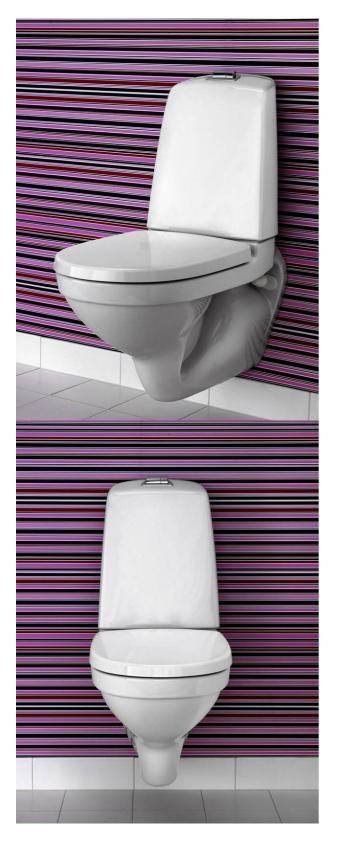

# Wall hung toilet Nautic 5522 - with tank

Dual flush 2/4 L, Soft Close/Quick Release seat, CeramicPlus

### **Product features**

Quick release Soft close

- Easy-to-clean and minimalist design
- · Space behind tank for easier cleaning
- · CeramicPlus: fast & environmentally friendly cleaning

# Assembling & Care

Mounted with bolts directly on the wall. Washers, bushings and nuts included (M12) but not bolts. Bolt projection from finished wall must be 60  ${\rm \hat{A}}\pm$  2 mm. Rubber bellows for waste pipe connection included. See included installation guide and mounting