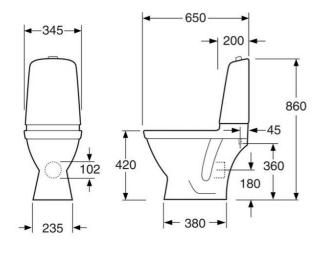

# Toilet Nautic 5510 - concealed P-trap

EAN-nr:

7391530063072

Dual flush 3/6 L, hard seat with solid fittings

#### Article number etc.

K-nr: ART-nr: GB115510301225

Packaging L: 680,00 x W: 360,00 x H: 940,00 mm. Weight: 0,00 kg