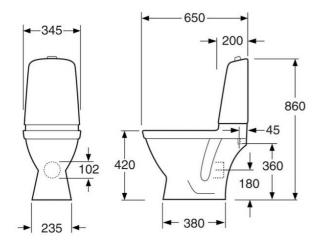

# Toilet Nautic 5510 - hidden P-trap

Dual flush 6/3L, without seat

# **Assembling & Care**

Mounting with the included bracket, which is screwed to the floor with two screws. Alternative mounting on floor with glue. Caps for screws and white plugs for screw holes for gluing included. The rounded tank and small outer dimensions also make it suitable for