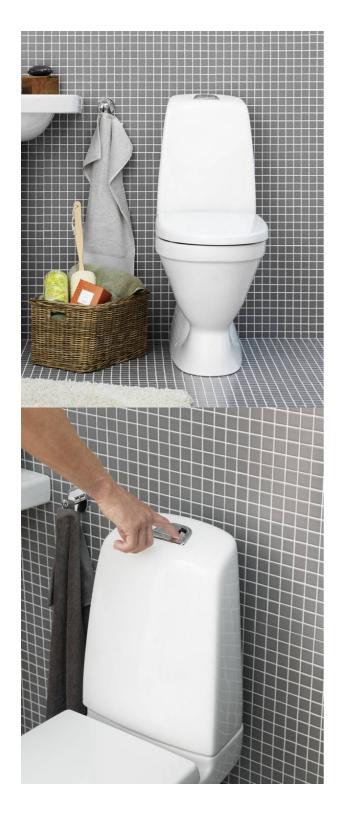

# Toilet Nautic 5510L - concealed P-trap

Dual flush 2/4 L, without seat, Ceramicplus

#### **Product features**

Hygienic flush

- · Easy-to-clean and minimalist design
- · Low flush button in clean design
- · Ceramicplus: fast & environmentally friendly cleaning

### **Assembling & Care**

Mounting with the included bracket, which is screwed to the floor with two screws. Alternative mounting on floor with glue. Caps for screws and white plugs for screw holes for gluing included. The rounded tank and small outer dimensions also make it suitable for