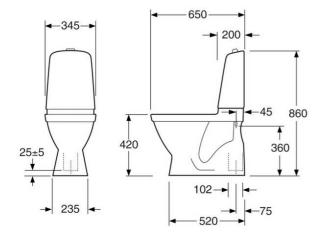

# Toilet Nautic 5500 - hidden S-trap

Single flush 6L, without seat, for glueing

### Article number etc.

RSK-nr:

ART-nr: GB115500601203G EAN-nr: 7391530062815

Packaging

L: 680,00 x W: 360,00 x H: 940,00 mm.

Weight: 31,00 kg