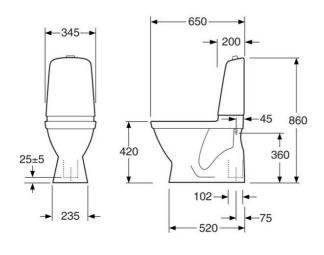

# Toilet Nautic 5500 - concealed S-trap

Dual flush 3/6 L, standard seat, Ceramicplus.