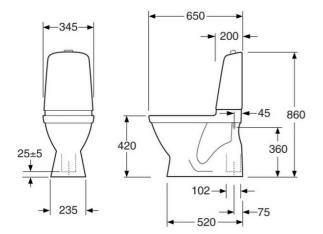

## Assembling & Care

Mounting with the included bracket, which is screwed to the floor with two screws. Alternative mounting on floor with glue. Caps for screws and white plugs for screw holes for gluing included. The rounded tank and small outer dimensions also make it suitable for