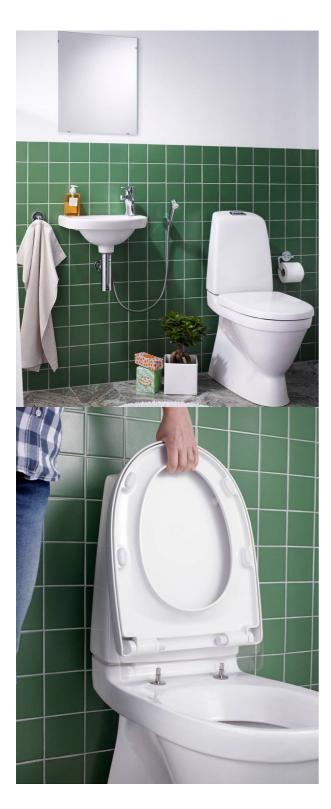

# Toilet Nautic 5500 concealed S-trap

Dual flush 4/2 L, Soft Close/Quick Release seat, Ceramicplus

### **Product features**

- · Easy-to-clean and minimalist design
- · Full coverage condensation-free flush tank
- · Ceramicplus: fast & environmentally friendly cleaning