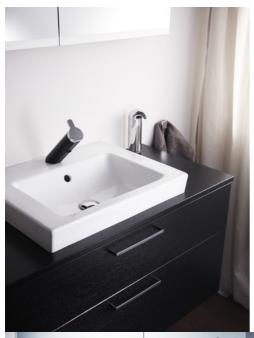

# Bathroom sink Artic 4651 - for built-in installation 65.5 cm

### **Product features**

- Design with straight lines at right angles
- · For integration into countertop or furniture

# **Assembling & Care**

Drop-in installation in countertop with cut-out hole. Bathroom sink should be used as a template to plot hole on countertop. Turn the bathroom sink upside down, draw its outline on the slab and saw 25 mm inside the line. Apply a bead of bathroom caulk around the hole and drop the sink into the countertop. No mounting with screws needed. The rear edge of the basin is level but unglazed, intended to be installed against wall. Mounting instructions included.